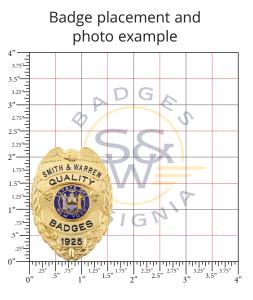

## How to use this template

| Step 1:                                                     | Step 2:                                                                                                                                                                                           | Step 3:                                                                                                                                                                | Step 4:                                                                                                          |
|-------------------------------------------------------------|---------------------------------------------------------------------------------------------------------------------------------------------------------------------------------------------------|------------------------------------------------------------------------------------------------------------------------------------------------------------------------|------------------------------------------------------------------------------------------------------------------|
| Print this form and<br>place it on a clean<br>flat surface. | Place your duty<br>badge face up on<br>the measurement<br>grid below. Align the<br>bottom and left side<br>of your duty badge<br>to the bottom and<br>left side lines of the<br>measurement grid. | Take a straight on<br>photo of your badge.<br>Be sure to capture the<br>badge and the entire<br>measurement grid.<br>Your photo should look<br>like the example below. | Upload the image<br>and submit your<br>quote request at<br>smithwarren.com, or<br>email your account<br>manager. |