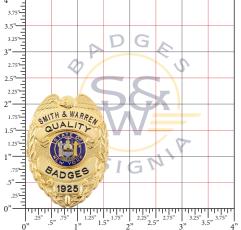

#### Step 3:

Take a straight on photo of your badge. Be sure to capture the badge and the entire measurement grid. Your photo should look like the example below.

# Badge placement and photo example