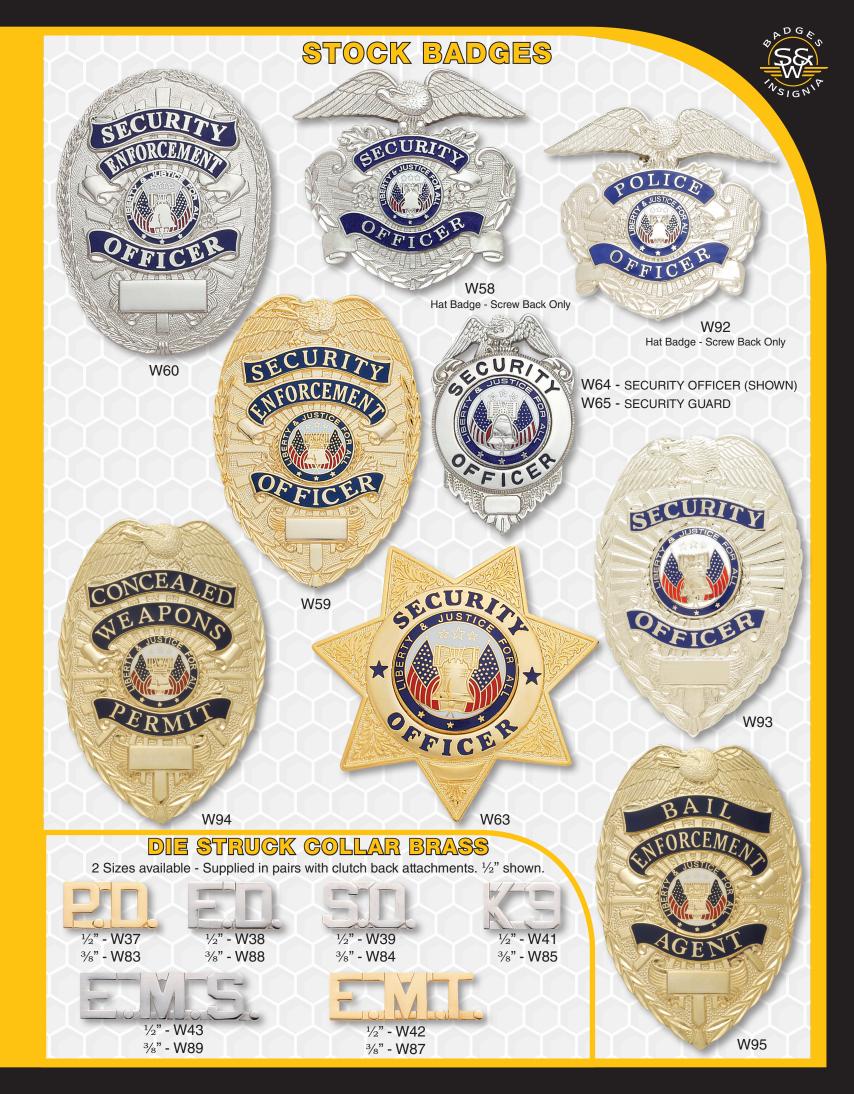

## STOCK FIRE & EMS BADGES

All Badges and Insignia are shown in actual size and are available in Nickel or Gold electroplate finishes.

- Attachments: Insignia are supplied with clutch back attachments. All badges are supplied with Pin & Safety Catch unless otherwise noted.
- **Packaging:** Stock insignia are pre-packaged, carded and ready for display. All Stock insignia are packaged in pairs unless otherwise noted. Stock Badges are packaged in resealable zip top poly bags.
- **Lead Time:** Stock badges and insignia are shipped within 1 business day ARO when ordered online through our secure dealer site.