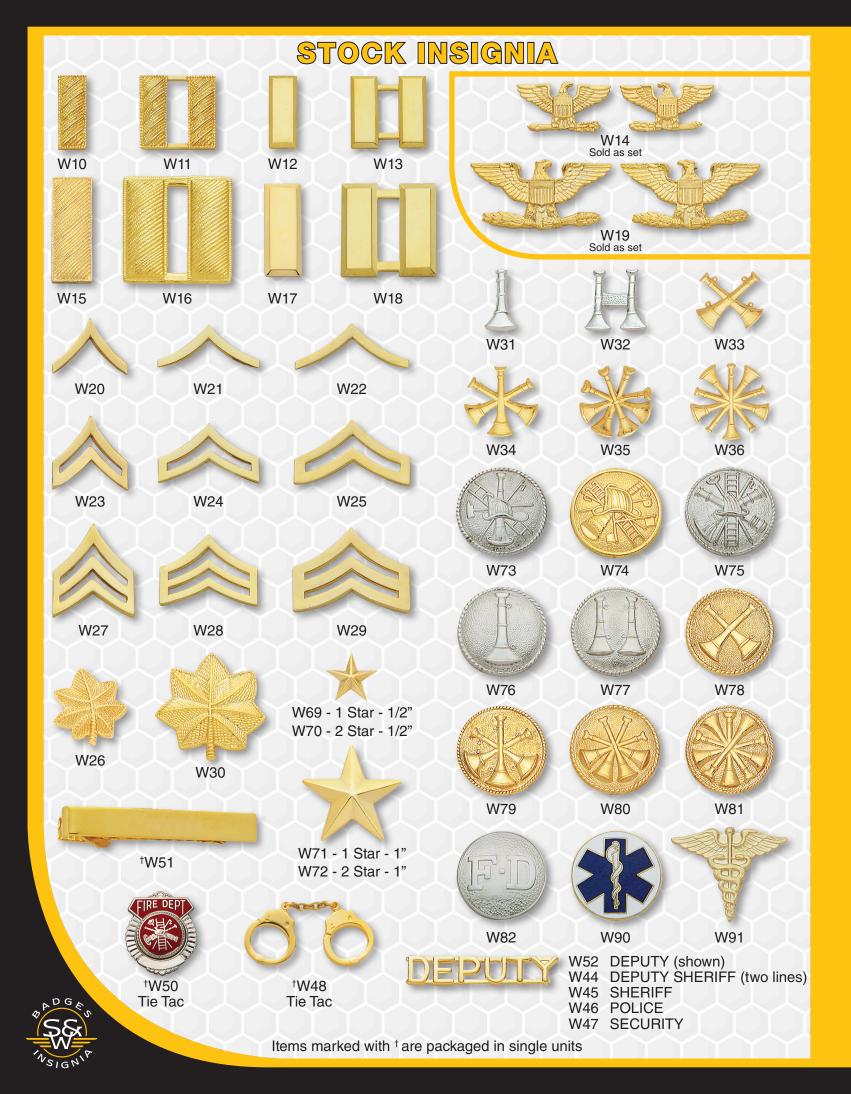

## STOCK FIRE & EMS BADGES

All Badges and Insignia are shown in actual size and are available in Nickel or Gold electroplate finishes.

- Attachments: Insignia are supplied with clutch back attachments. All badges are supplied with Pin & Safety Catch unless otherwise noted.
- **Packaging:** Stock insignia are pre-packaged, carded and ready for display. All Stock insignia are packaged in pairs unless otherwise noted. Stock Badges are packaged in resealable zip top poly bags.
- **Lead Time:** Stock badges and insignia are shipped within 1 business day ARO when ordered online through our secure dealer site.