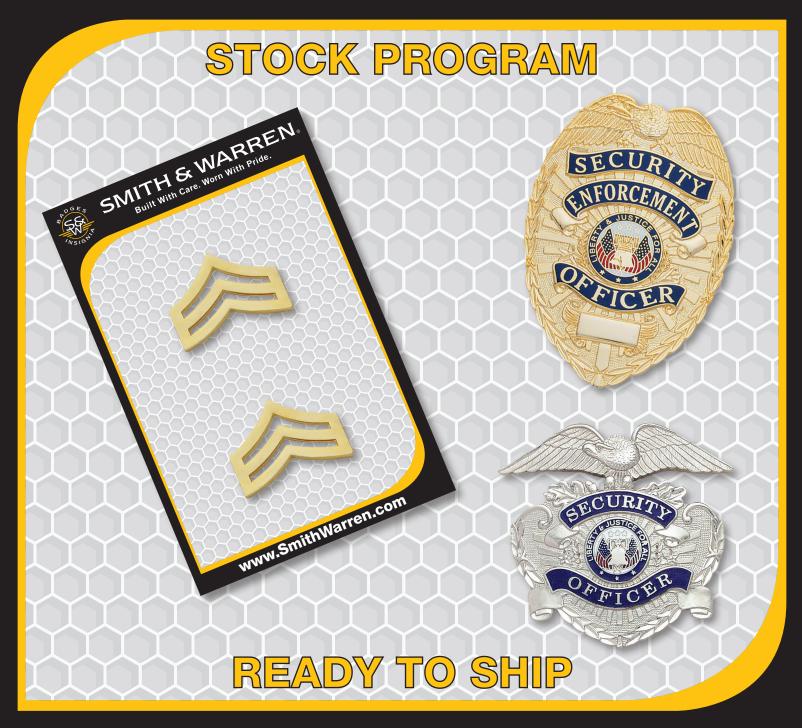

## SMITH & WARREN®

Built With Care. Worn With Pride.

## www.SmithWarren.com

## STOCK FIRE & EMS BADGES

All Badges and Insignia are shown in actual size and are available in Nickel or Gold electroplate finishes.

- Attachments: Insignia are supplied with clutch back attachments. All badges are supplied with Pin & Safety Catch unless otherwise noted.
- **Packaging:** Stock insignia are pre-packaged, carded and ready for display. All Stock insignia are packaged in pairs unless otherwise noted. Stock Badges are packaged in resealable zip top poly bags.
- **Lead Time:** Stock badges and insignia are shipped within 1 business day ARO when ordered online through our secure dealer site.