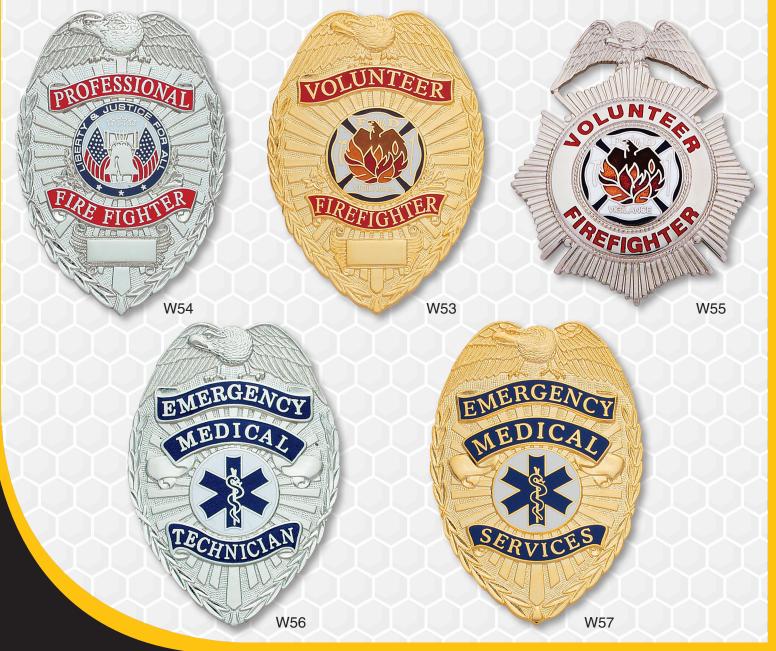

## STOCK FIRE & EMS BADGES

All Badges and Insignia are shown in actual size and are available in Nickel or Gold electroplate finishes.

- Attachments: Insignia are supplied with clutch back attachments. All badges are supplied with Pin & Safety Catch unless otherwise noted.
- **Packaging:** Stock insignia are pre-packaged, carded and ready for display. All Stock insignia are packaged in pairs unless otherwise noted. Stock Badges are packaged in resealable zip top poly bags.
- **Lead Time:** Stock badges and insignia are shipped within 1 business day ARO when ordered online through our secure dealer site.